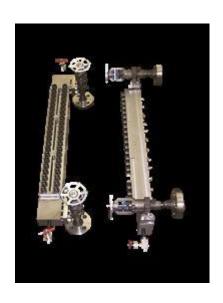

#### **NESS (SEA) SDN BHD (1255742-P)**

S-08-11, First Subang, Jalan SS 15/4G, 47500 Subang Jaya, Selangor, Malaysia.

Tel: +603-5631-1361, Fax: +603-8601-4912

- Direct Reading Liquid Level Gage
- Magnet Float Type Level Gage
- Level Switch
- Boiler Water Level Gage
- Glass for Liquid Level Gage