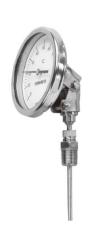

### Temperature Gauges

- Gearless Type
- Bi-Metal Type
- Stem or Capillary Types
- Thermowells

Rigid Stem SU-AD-2 (EVERY ANGLE) 直結型 (防滴) SU-AD-2型 (IP66) (角度自在)

ELECTRICAL CONTACT TYPE (TEMPERATURE SWITCH) (UNIT TYPE) (IP66) SUO-M1RU-S