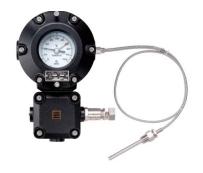

接点付温度計(温度スイッチ)(ユニット型IP66) SUO-M1RU-S型

Explosion Proof TEO2 (  $\phi$  100) 接点付温度計 TEO2型 安研防爆d2G4