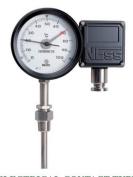

### Temperature Gauges

- Gearless Type
- Bi-Metal Type
- Stem or Capillary Types
- Thermowells

Rigid Stem SU-AD-2 (EVERY ANGLE) 直結型 (防滴) SU-AD-2型 (IP66) (角度自在)

ELECTRICAL CONTACT TYPE (TEMPERATURE SWITCH) (UNIT TYPE) (IP66) SUO-M1RU-S