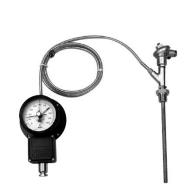

### **TP Meter**

By having one sensor for both temperature and pressure.

Measuring temperature and pressure simultaneously.

### Construction & Features of TWIN TEMP TWIN TEMP 特徴

This enables to have only 1 sensor that can give both direct reading of a temperature gauge and a 4-20mA out put.

Temperature gauge can have a built in micro switch, and the temperature sensor can be selected from  $Pt100\Omega$  and other various thermo couples. The terminal box can also be combined with an out put transmitter or a digital temperature gauge.