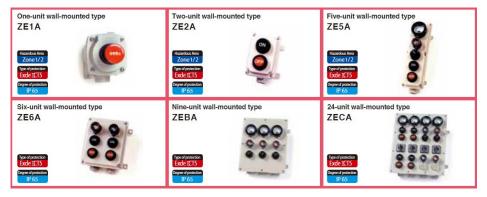

#### **NESS (SEA) SDN BHD (1255742-P)**

S-08-11, First Subang, Jalan SS 15/4G, 47500 Subang Jaya, Selangor, Malaysia.

Tel: +603-5631-1361, Fax: +603-8601-4912

Explosion Proof Type and Weatherproof Type Lightings Fittings and Control Boxes

#### **NESS (SEA) SDN BHD (1255742-P)**

S-08-11, First Subang, Jalan SS 15/4G, 47500 Subang Jaya, Selangor, Malaysia.

Tel: +603-5631-1361, Fax: +603-8601-4912

Explosion Proof Type Junction Box/Pull Box

Explosion Proof Type Flexible Conduit