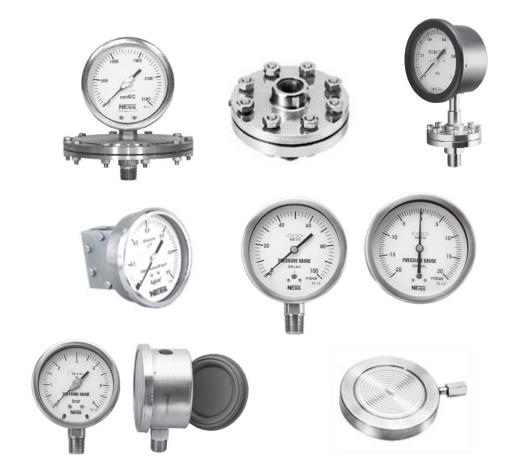

### Pressure Gauges

- Gearless Type
- C-Type Bourdon Tube
- Capsule Type
- Solid Front Design
- Diaphragm Seal
- Differential Pressure
- Subsea High Pressure
- Gauge with Switch
- Gauge Accessories
- Precision Gauge
- Caisson Gauge
- Hand Pump Tester