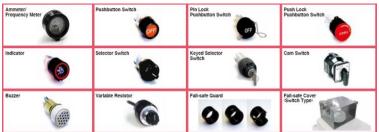

#### **NESS (SEA) SDN BHD (1255742-P)**

S-08-11, First Subang, Jalan SS 15/4G, 47500 Subang Jaya, Selangor, Malaysia.

Tel: +603-5631-1361, Fax: +603-8601-4912

Explosion Proof Type and Weatherproof Type Lightings Fittings and Control Boxes

#### **NESS (SEA) SDN BHD (1255742-P)**

S-08-11, First Subang, Jalan SS 15/4G, 47500 Subang Jaya, Selangor, Malaysia.

Tel: +603-5631-1361, Fax: +603-8601-4912

Explosion Proof Type Junction Box/Pull Box

Explosion Proof Type Flexible Conduit

 Explosion Proof Type Conduit Fittings and Accessories