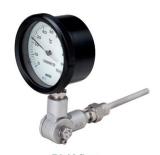

### Pressure Gauges

- Gearless Type
- C-Type Bourdon Tube
- Capsule Type
- Solid Front Design
- Diaphragm Seal
- Differential Pressure
- Subsea High Pressure
- Gauge with Switch
- Gauge Accessories
- Precision Gauge
- Caisson Gauge
- Hand Pump Tester