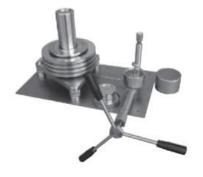

#### **NESS (SEA) SDN BHD (1255742-P)**

S-08-11, First Subang, Jalan SS 15/4G, 47500 Subang Jaya, Selangor, Malaysia. Tel: +603-5631-1361, Fax: +603-8601-4912

- Pressure / Temperature Chart Recorder
- Dead Weight Tester