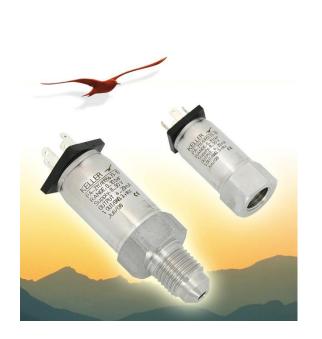

#### **NESS (SEA) SDN BHD (1255742-P)**

S-08-11, First Subang, Jalan SS 15/4G, 47500 Subang Jaya, Selangor, Malaysia.

Tel: +603-5631-1361, Fax: +603-8601-4912

8968

- Pressure Transducer
- Pressure Transmitter
- Level Probes
- Data Logger
- Digital Manometer
- Pressure Calibrator