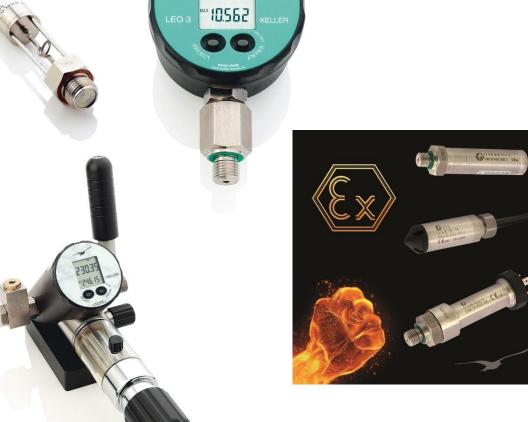

#### **NESS (SEA) SDN BHD (1255742-P)**

S-08-11, First Subang, Jalan SS 15/4G, 47500 Subang Jaya, Selangor, Malaysia.

Tel: +603-5631-1361, Fax: +603-8601-4912

8968

- Pressure Transducer
- Pressure Transmitter
- Level Probes
- Data Logger
- Digital Manometer
- Pressure Calibrator

#### **NESS (SEA) SDN BHD (1255742-P)**

S-08-11, First Subang, Jalan SS 15/4G, 47500 Subang Jaya, Selangor, Malaysia. Tel: +603-5631-1361, Fax: +603-8601-4912

- Pressure / Temperature Chart Recorder
- Dead Weight Tester