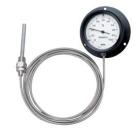

### Temperature Gauges

- Gearless Type
- Bi-Metal Type
- Stem or Capillary Types
- Thermowells

Rigid Stem SU-AD-2 (EVERY ANGLE) 直結型 (防滴) SU-AD-2型 (IP66) (角度自在)

ELECTRICAL CONTACT TYPE (TEMPERATURE SWITCH) (UNIT TYPE) (IP66) SUO-M1RU-S