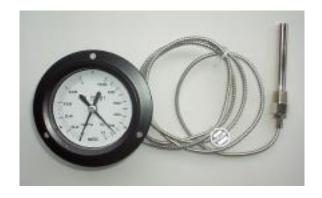

### **TP Meter**

By having one sensor for both temperature and pressure.

Measuring temperature and pressure simultaneously.

### Construction & Features of TWIN TEMP TWIN TEMP 特徴

This enables to have only 1 sensor that can give both direct reading of a temperature gauge and a 4-20mA out put.

Temperature gauge can have a built in micro switch, and the temperature sensor can be selected from  $Pt100\Omega$  and other various thermo couples. The terminal box can also be combined with an out put transmitter or a digital temperature gauge.