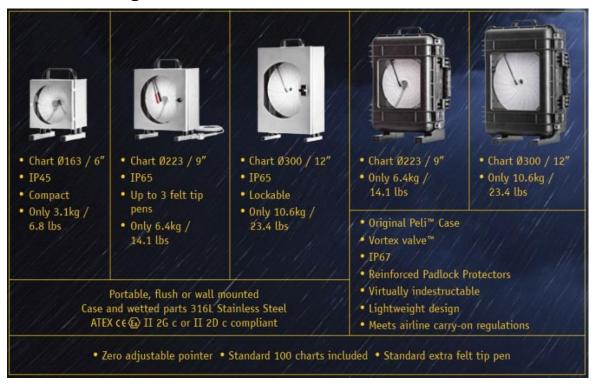

#### **NESS (SEA) SDN BHD (1255742-P)**

S-08-11, First Subang, Jalan SS 15/4G, 47500 Subang Jaya, Selangor, Malaysia. Tel: +603-5631-1361, Fax: +603-8601-4912

- Pressure / Temperature Chart Recorder
- Dead Weight Tester