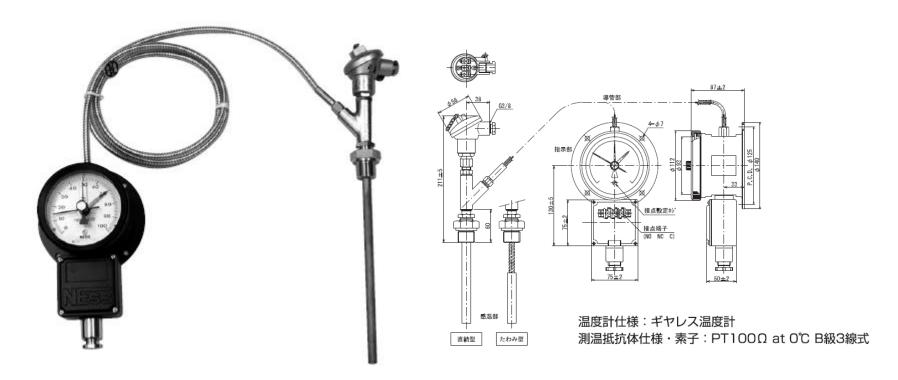

### **TP Meter**

By having one sensor for both temperature and pressure.

Measuring temperature and pressure simultaneously.

### Construction & Features of TWIN TEMP TWIN TEMP 特徴

This enables to have only 1 sensor that can give both direct reading of a temperature gauge and a 4-20mA out put.

Temperature gauge can have a built in micro switch, and the temperature sensor can be selected from  $Pt100\Omega$  and other various thermo couples. The terminal box can also be combined with an out put transmitter or a digital temperature gauge.