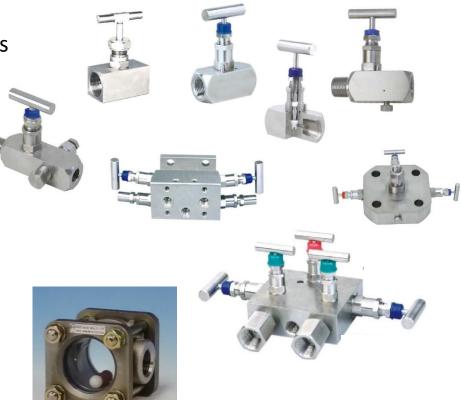

**NESS (SEA) SDN BHD (1255742-P)**

S-08-11, First Subang, Jalan SS 15/4G, 47500 Subang Jaya, Selangor, Malaysia.

Tel: +603-5631-1361, Fax: +603-8601-4912





### **TP Meter**

By having one sensor for both temperature and pressure.

Measuring temperature and pressure simultaneously.







### Construction & Features of TWIN TEMP TWIN TEMP 特徴



This enables to have only 1 sensor that can give both direct reading of a temperature gauge and a 4-20mA out put.

Temperature gauge can have a built in micro switch, and the temperature sensor can be selected from  $Pt100\Omega$  and other various thermo couples. The terminal box can also be combined with an out put transmitter or a digital temperature gauge.



- Instrument Valves / Manifold Valves
- Flow Gauge with wiper
- Sight Glass









#### **NESS (SEA) SDN BHD (1255742-P)**

S-08-11, First Subang, Jalan SS 15/4G, 47500 Subang Jaya, Selangor, Malaysia.

Tel: +603-5631-1361, Fax: +603-8601-4912



# RTD & Thermocouple

# Full range of RTD & Thermocouple including customised requirement











- Pressure Switch
- Differential Pressure Switch
- Vacuum Switch
- Temperature Switch







#### **NESS (SEA) SDN BHD (1255742-P)**

S-08-11, First Subang, Jalan SS 15/4G, 47500 Subang Jaya, Selangor, Malaysia.

Tel: +603-5631-1361, Fax: +603-8601-4912



8968

- Pressure Transducer
- Pressure Transmitter
- Level Probes
- Data Logger
- Digital Manometer
- Pressure Calibrator





#### **NESS (SEA) SDN BHD (1255742-P)**

S-08-11, First Subang, Jalan SS 15/4G, 47500 Subang Jaya, Selangor, Malaysia. Tel: +603-5631-1361, Fax: +603