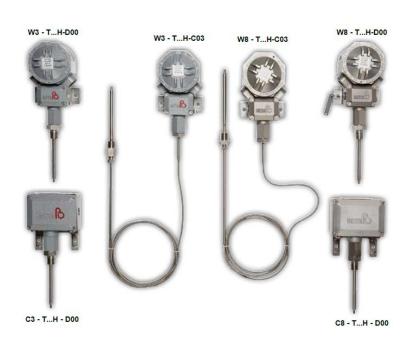

### Temperature Gauges

- Gearless Type
- Bi-Metal Type
- Stem or Capillary Types
- Thermowells

Rigid Stem SU-AD-2 (EVERY ANGLE) 直結型 (防滴) SU-AD-2型 (IP66) (角度自在)

ELECTRICAL CONTACT TYPE (TEMPERATURE SWITCH) (UNIT TYPE) (IP66) SUO-M1RU-S

接点付温度計(温度スイッチ)(ユニット型IP66) SUO-M1RU-S型

Explosion Proof TEO2 (  $\phi$  100) 接点付温度計 TEO2型 安研防爆d2G4