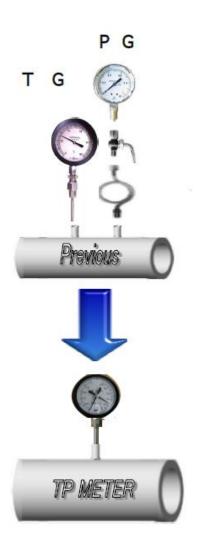

### **TP Meter**

By having one sensor for both temperature and pressure.

Measuring temperature and pressure simultaneously.

### Construction & Features of TWIN TEMP TWIN TEMP 特徴

This enables to have only 1 sensor that can give both direct reading of a temperature gauge and a 4-20mA out put.

Temperature gauge can have a built in micro switch, and the temperature sensor can be selected from  $Pt100\Omega$  and other various thermo couples. The terminal box can also be combined with an out put transmitter or a digital temperature gauge.