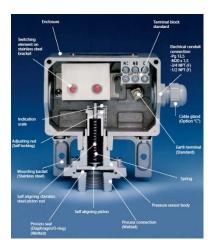

# Full range of RTD & Thermocouple including customised requirement

- Pressure Switch
- Differential Pressure Switch
- Vacuum Switch
- Temperature Switch